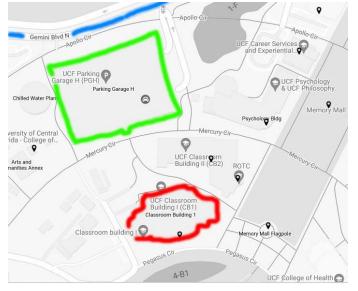

## **Driving Directions:**

From University Drive, turn left (north) on Alafaya Trail (SR 434). Turn right on Gemini Boulevard, which is at the third stoplight (there's a BP gas station nearby), and follow this curved road around to Parking Garage H on the right. Turn into it through either entrance.

## **Directions to the Building:**

We are in suite 207 of Classroom Building 1, which is located immediately south of Parking Garage H and Classroom Building 2 and immediately north of the Student Union. To our east lie several grass fields that comprise the Memory Mall, with the Veteran's Memorial flagpole at the south end closest to our building.